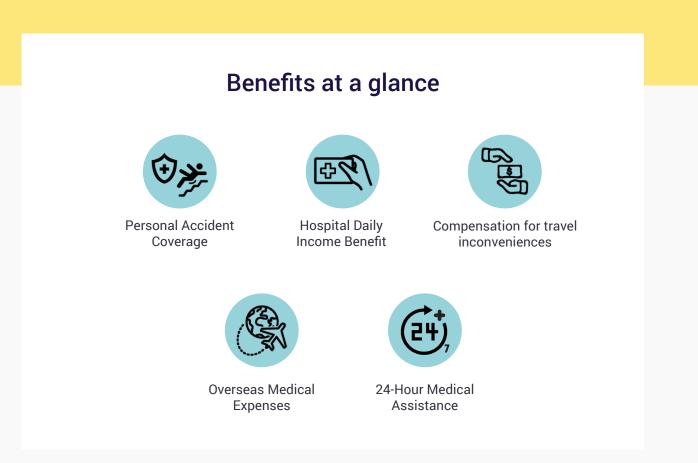

## Summary of Benefits

| Description of Description |                                                                                                                                                                                                                                                                                                                                                              |                                                                                                                      | Maximum C                                  | Maximum Coverage (S\$)                  |  |  |
|----------------------------|--------------------------------------------------------------------------------------------------------------------------------------------------------------------------------------------------------------------------------------------------------------------------------------------------------------------------------------------------------------|----------------------------------------------------------------------------------------------------------------------|--------------------------------------------|-----------------------------------------|--|--|
| De                         | escription of Benefits                                                                                                                                                                                                                                                                                                                                       | Insured Person                                                                                                       | Standard                                   | Supreme                                 |  |  |
| 1.                         | Personal Accident<br>(Double Indemnity for Road Accident)<br>Compensates for Accidental death or permanent<br>disablement following Accidental bodily injury                                                                                                                                                                                                 | Per Individual<br>• Age 75 years & below<br>• Age 76 to 85 years<br>• Insured Child (<25 years)                      | S\$150,000<br>S\$50,000*<br>S\$50,000      | S\$300,000<br>S\$100,000*<br>S\$100,000 |  |  |
| Medical                    |                                                                                                                                                                                                                                                                                                                                                              |                                                                                                                      |                                            |                                         |  |  |
| 2.                         | <b>Overseas Medical Expenses</b><br>Pays for medical and hospital expenses incurred whilst<br>abroad as a result of Sickness or Injury including treatment<br>by Chinese Physician & Chiropractor up to \$\$500                                                                                                                                              | Per Individual<br>• Age 75 years & below<br>• Age 76 to 85 years<br>• Per Family                                     | \$\$250,000<br>\$\$50,000*<br>\$\$500,000  | S\$500,000<br>S\$75,000*<br>S\$800,000  |  |  |
| 3.                         | Medical Expenses Incurred upon return to Singapore<br>Follow-up treatment within 31 days from return date<br>(following discharge from Overseas Hospital) or treatment<br>sought within 3 days from return date and up to 31 days<br>(if initial treatment is not sought overseas). Including treatment<br>by Chinese Physician & Chiropractor up to \$\$500 | <ul> <li>Per Individual</li> <li>Age 75 years &amp; below</li> <li>Age 76 to 85 years</li> <li>Per Family</li> </ul> | S\$15,000<br>S\$1,000*<br>S\$30,000        | S\$25,000<br>S\$2,500*<br>S\$50,000     |  |  |
| 4.                         | <b>Overseas Hospital Visit</b><br>Pays for the cost of transportation of one relative or friend if the<br>insured is hospitalized for more than 5 days whilst Overseas                                                                                                                                                                                       | Per Individual<br>Per Family                                                                                         | S\$3,000<br>S\$6,000                       | S\$5,000<br>S\$10,000                   |  |  |
| 5.                         | Additional Accommodation Expenses<br>Pays for the hotel accommodation incurred by one relative or<br>friend if the insured is hospitalized for more than 5 days whilst<br>Overseas, up to a limit of S\$400 per day (Standard Plan) or<br>S\$1,000 per day (Supreme Plan)                                                                                    | Per Individual<br>Per Family                                                                                         | \$\$2,000<br>\$\$2,000                     | S\$5,000<br>S\$5,000                    |  |  |
| 6.                         | <b>Overseas Compassionate Visit</b><br>Pays for the cost of transportation of one relative or friend to<br>assist in the preparation of the mortal remains                                                                                                                                                                                                   | Per Individual<br>Per Family                                                                                         | S\$3,000<br>S\$6,000                       | S\$5,000<br>S\$10,000                   |  |  |
| 7.                         | <b>Child Guard</b><br>Pays for the cost of returning unattended child back to home<br>country or country of residence                                                                                                                                                                                                                                        | Per Individual<br>Per Family                                                                                         | S\$3,000<br>S\$6,000                       | S\$5,000<br>S\$10,000                   |  |  |
| 8.                         | Hospital Daily Income Benefit (Overseas)<br>Pays for each 24-hour period of Overseas Hospital<br>confinement up to a limit of S\$200 per day subject to a<br>maximum of 50 days (Standard Plan) or a maximum of 150<br>days (Supreme Plan)                                                                                                                   | Per Individual<br>Per Family                                                                                         | S\$10,000<br>S\$10,000                     | S\$30,000<br>S\$30,000                  |  |  |
| 9.                         | Hospital Daily Income Benefit (Singapore)<br>Pays for each 24-hour period of hospital confinement<br>(more than 5 consecutive days) upon immediate return to<br>Singapore up to a limit of S\$100 per day subject to a maximum<br>of 5 days (Standard Plan) or a maximum of 10 days<br>(Supreme Plan)                                                        | Per Individual<br>Per Family                                                                                         | S\$500<br>S\$500                           | S\$1,000<br>S\$1,000                    |  |  |
| 10                         | Medical Expenses for Pregnancy Related Sickness<br>Pays for medical expenses for pregnancy related Sickness                                                                                                                                                                                                                                                  | Per Individual<br>Per Family                                                                                         | S\$2,500<br>S\$2,500                       | S\$5,000<br>S\$5,000                    |  |  |
| 11                         | . <b>24-hour Medical Assistance</b><br>On referral or arrangement basis                                                                                                                                                                                                                                                                                      | Per Individual<br>Per Family                                                                                         | Liberty Helpline                           |                                         |  |  |
| 12                         | <b>. Emergency Telephone Expenses</b><br>Pays for telephone charges as a result of medical emergency                                                                                                                                                                                                                                                         | Per Individual<br>Per Family                                                                                         | S\$100<br>S\$100                           | S\$100<br>S\$100                        |  |  |
| 13                         | E. Emergency Medical Evacuation<br>Covers all expenses for emergency medical evacuation<br>coordinated by Liberty Helpline: (+65) 6636 1131                                                                                                                                                                                                                  | <ul><li>Per Individual</li><li>Age 75 years &amp; below</li><li>Age 76 to 85 years</li><li>Per Family</li></ul>      | Unlimited<br>S\$100,000*<br>Unlimited      | Unlimited<br>S\$150,000*<br>Unlimited   |  |  |
|                            | Special Extension for emergency medical evacuation due to<br>Pre-Existing Condition                                                                                                                                                                                                                                                                          | Per Individual<br>• Age 75 years & below<br>• Age 76 to 85 years<br>• Per Family                                     | \$\$200,000<br>\$\$100,000*<br>\$\$500,000 | S\$200,000<br>S\$100,000*<br>S\$500,000 |  |  |