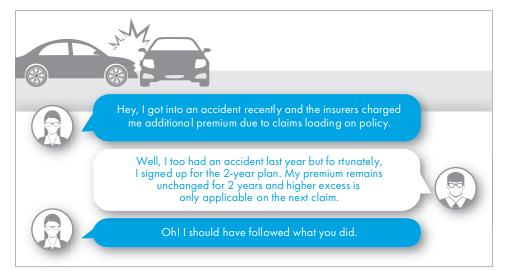

### Enjoy more value and convenience with the 2-year plan

Get even more value with the Toyota Auto Protector 2-year plan for your new car purchase.

### Save up to 10% on your premiums

Receive instant savings on your premium when you sign up for the 2-year plan.

### Protect against claims loading

Your premium will not be increased for the second year, even if a claim was made during the first year of your 2-year plan.

### Renew with ease

Enjoy the convenience of automatic renewal after the first year of your 2-year plan.